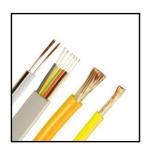

#### Wire and cable types

Cuts and strips round or flat PVC insulated wires and cables

### **Cutting and stripping capacity**

0.2mm<sup>2</sup> (24AWG) to 6.0mm<sup>2</sup> (10AWG)