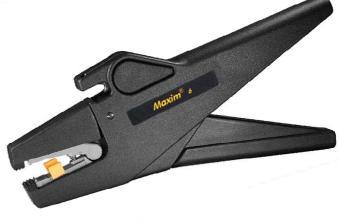

# Maxim 6

## Self-adjusting cutting and stripping tool for PVC insulated wires and cables

This innovative design uses precision carbon steel "laminated stripping blades" that automatically form around the insulation to provide quick and accurate safe stripping.

The patented mechanism delivers a smooth and efficient cutting and stripping action to greatly reduce hand operating forces.

The sliding wire-stop is easily adjusted to preset exact strip lengths and the integral wire/cable cutter is shielded for safety.

All of the plastic components are made from high quality engineering grade polymers and all the metal parts are made from the finest carbon steels to ensure a reliable long life performance.