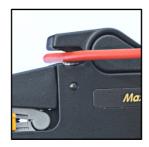

The patented mechanism delivers a smooth and efficient cutting and stripping action to greatly reduce hand operating forces.

The sliding wire-stop is easily adjusted to preset exact strip lengths and the integral wire/cable cutter is shielded for safety.