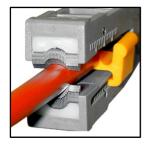

## Self-adjusting cutting and stripping tool for PVC insulated wires and cables

This innovative design uses precision carbon steel "laminated stripping blades" that automatically form around the insulation to provide quick and accurate safe stripping.

The patented mechanism delivers a smooth and efficient cutting and stripping action to greatly reduce hand operating forces.

The sliding wire-stop is easily adjusted to preset exact strip lengths and the integral wire/cable cutter is shielded for safety.

#### Wire and cable types

Cuts and strips round or flat PVC insulated wires and cables