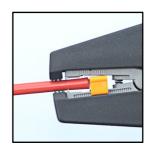

## Self-adjusting cutting and stripping tool for PVC insulated wires and cables

This innovative design uses precision carbon steel "laminated stripping blades" that automatically form around the insulation to provide quick and accurate safe stripping.

The patented mechanism delivers a smooth and efficient cutting and stripping action to greatly reduce hand operating forces.

The sliding wire-stop is easily adjusted to preset exact strip lengths and the integral wire/cable cutter is shielded for safety.

### **Cutting and stripping capacity**

0.2mm<sup>2</sup> (24AWG) to 6.0mm<sup>2</sup> (10AWG)